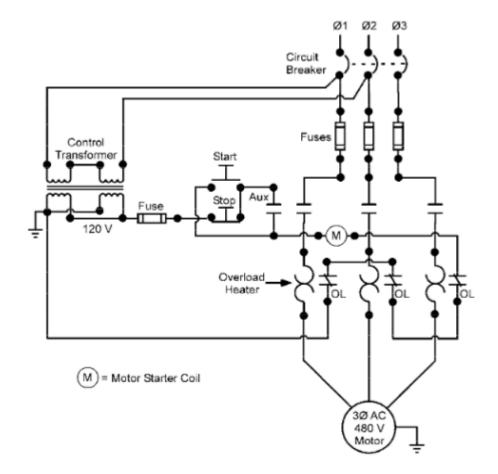

### Question #4

Based on the provided wiring diagram, list the components <u>and</u> draw a schematic diagram of a simple start/stop motor control circuit. (This is a two part question.)